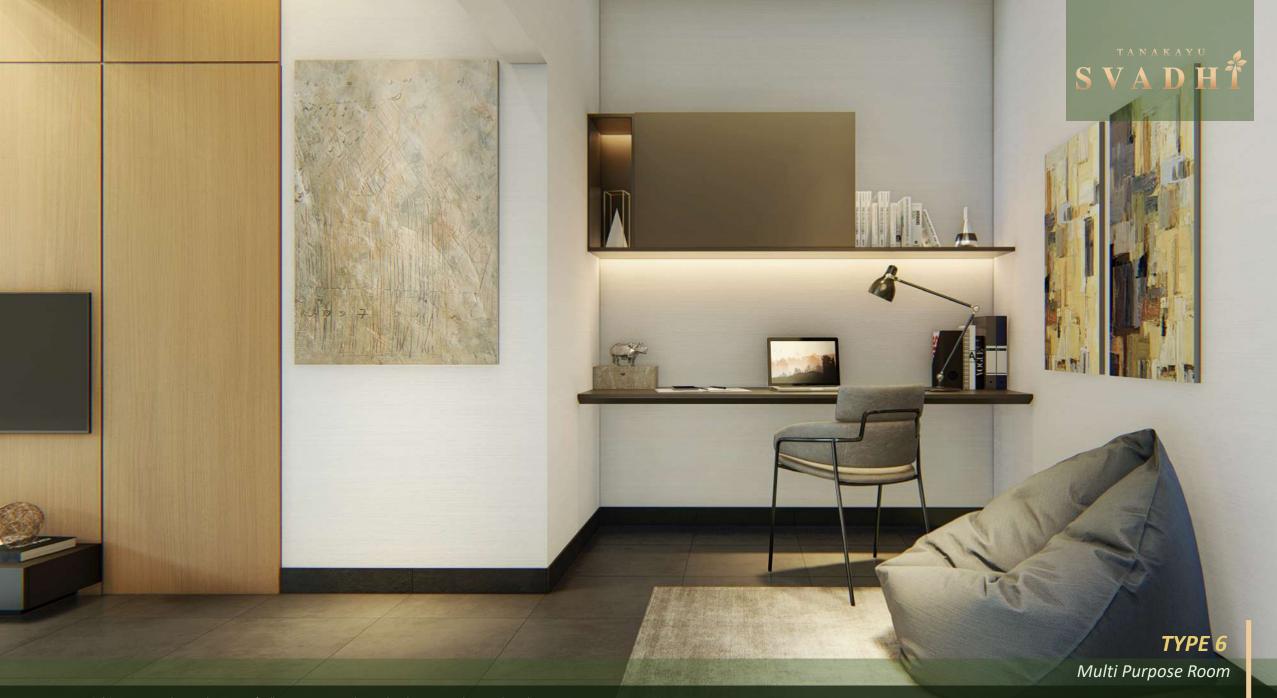

## TANAKAYU SVADHŤ TYPE 6

### 86/66 (6X11)

S VADH<sup>\*</sup>

TYPE 6

Kids Bedroom

S VADH<sup>T</sup>

6000

3350

-3025