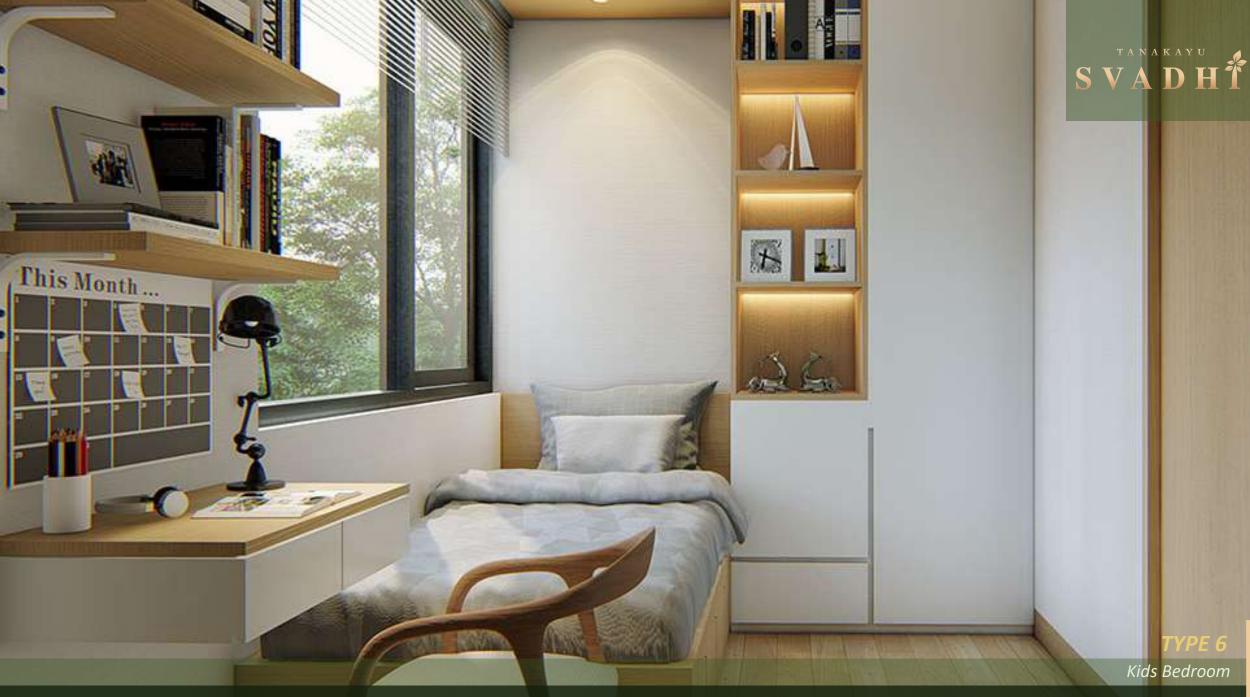

## TANAKAYU SVADHŤ TYPE 6

### 86/66 (6X11)

S VADH<sup>\*</sup>

TYPE 6

Kids Bedroom

S VADH<sup>T</sup>

6000

3350

-3025