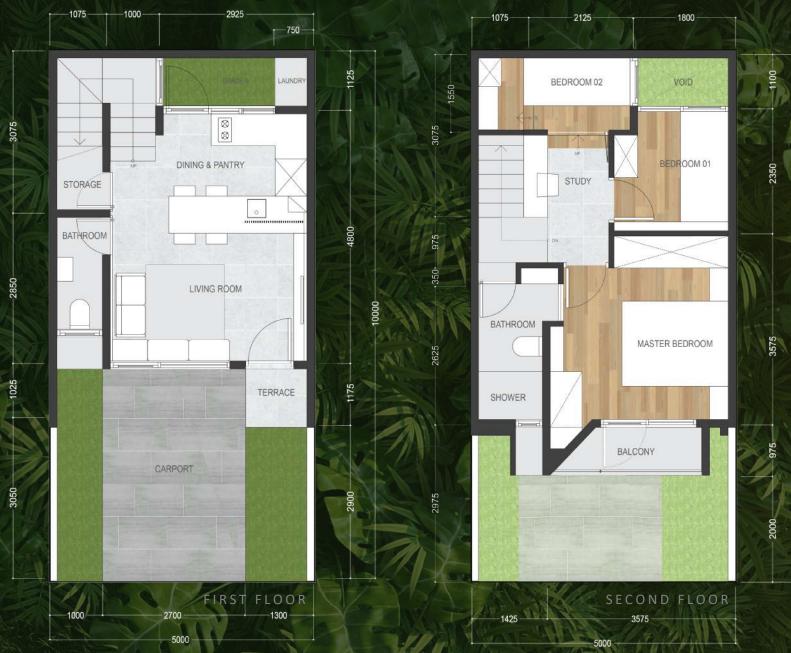

## TANAKAYU SVADHŤ TYPE 6

### 86/66 (6X11)

S VADH<sup>\*</sup>

TYPE 6

Kids Bedroom

S VADH<sup>T</sup>

6000

3350

-3025

2975

BEDROOM 1

BATHROOM

MASTER BEDROOM

BALCONY

SECOND FLOOR

4875

6000

SHOWER

50-

3075

2650 -

2375

2600-

2950-

1375

1700