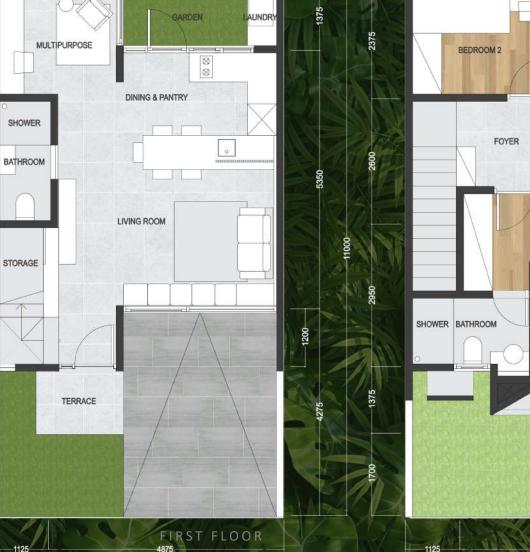

## TANAKAYU SVADHŤ TYPE 6

### 86/66 (6X11)

S VADH<sup>\*</sup>

TYPE 6

Kids Bedroom

S VADH<sup>T</sup>

6000

3350

-3025

2975

BEDROOM 1

BATHROOM

MASTER BEDROOM

BALCONY

SECOND FLOOR

4875

6000

SHOWER

50-

3075

2650 -

2375

2600-

2950-

1375

1700