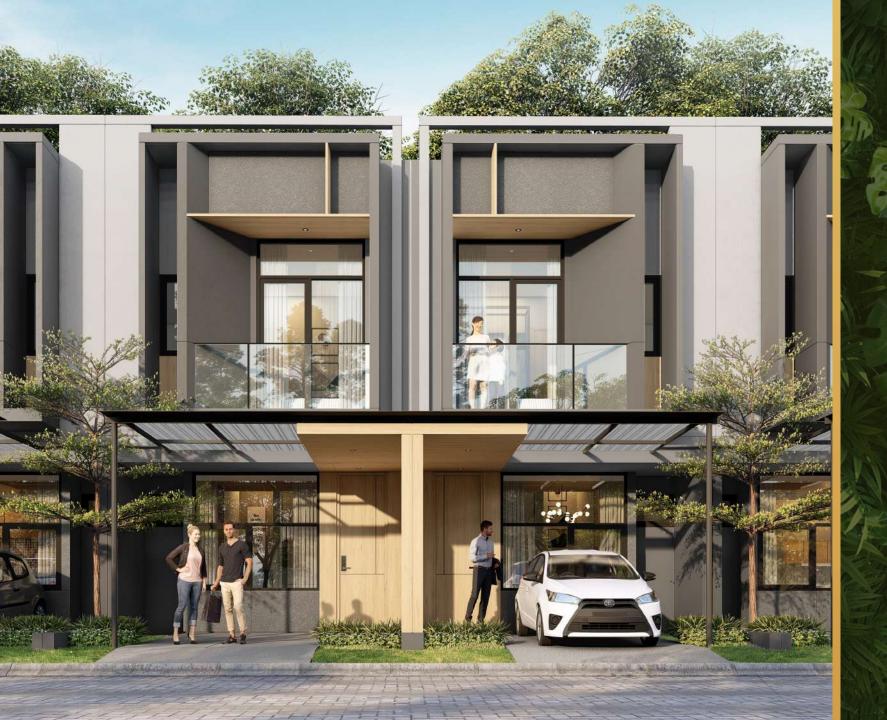

## TANAKAYU SVADHŤ TYPE 6

### 86/66 (6X11)

S VADH<sup>\*</sup>

TYPE 6

Kids Bedroom

S VADH<sup>T</sup>

6000

3350

-3025